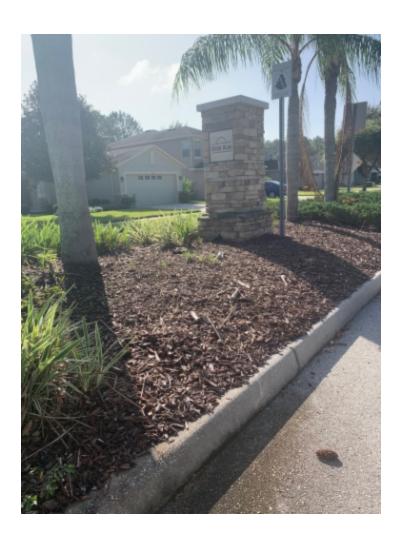

 Juniper to provide a price to remove the dead pine tree near the kid's playground that is dead. The price needs to include stump grinding. There are sign of pine weevil damage. (Pic 1)

- Continue to prune out the dead and work on the Anise hedge in between the pool parking lot and Country Point Blvd.
- 3. Treat the loropetalum for white fly in the pool parking area. During my inspection I noticed signs of damage and white fly.(Pic 3, 3a>)

### Country Walk CDD

4. Fertilize the recently install Queen Palms at the Deer run entrance on English Turn way.(pic 4)

- Treat the turf weeds along the Meadow Pointe Blvd frontage area where the new beds were installed.
- 6. Treat the brown patch in the center island on Country Point Blvd. We need to make sure this doesn't spread.
- 7. Remove the moss from the river birch trees on Pecan valley loop.
- 8. During my inspection I looked at the natural area that was removed at 30922
  White Bird Avenue. This area according to the property appraiser's website is owned by the CDD. The CDD also has policies in place for these natural areas. (pic 8,8A>)
- 9. Straighten the leaning Weeping Bottle Brush along Meadow Pointe Blvd.
- 10. Treat the ant mounds in the bed spaces along Meadow Pointe Blvd. Once eradicated rake down the mounds.
- 11. Treat the ant mounds on the inbound side of Country Point Blvd before the bridge once eradicated rake down the mounds.

12. Make sure we are watching and following up on the brown patch in the center island on Country Point Blvd at the traffic circle.