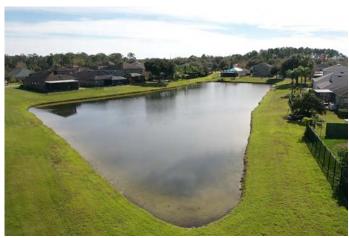

#### SITE: 15a

Condition: Excellent √Great Good Poor Mixed Condition Improving

#### Comments:

Observed some subsurface growth. The growth looks to be torpedo grass, baby tears, and slender spikerush. Technician will target these species during the next visit

Turbid **X** Clear WATER: Tannic Surface Filamentous ALGAE: ★ Subsurface Filamentous Planktonic Cyanobacteria **GRASSES:** N/A X Minimal Substantial **NUISANCE SPECIES OBSERVED: X**Torpedo Grass Pennywort X Babytears Chara Hydrilla XSlender Spikerush Other: