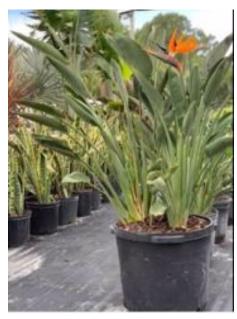

Orange Bird of Paradise

Loropetalum

Dwarf Ixora

Liriope

Varigated Confederate Jasmine

Jasmine Minima

| ITEM                                            | QTY         | UOM    | TOTAL       |
|-------------------------------------------------|-------------|--------|-------------|
| Plant Material                                  | \$18,326.34 |        |             |
| Maintenance Division Labor                      | 75.00       | HR     |             |
| Orange Bird of Paradise, 15 gallon - 15G        | 6.00        | 15g    |             |
| Loropetalum, 07 gallon - 07G                    | 63.00       | 07g    |             |
| Dwarf Ixora, 03 gallon - 03G                    | 162.00      | 03g    |             |
| Variegated Confederate Jasmine, 03 gallon - 03G | 44.00       | 03g    |             |
| Big Blue Liriope, 01 gallon - 01G               | 250.00      | 01g    |             |
| Minima Jasmine, 01 gallon - 01G                 | 18.00       | 01g    |             |
| Cocobrown Mulch, 02CF bag - 02CF                | 150.00      | 02CF   |             |
| rrigation Enhancement                           |             |        | \$1,050.00  |
| Misc Irrigation Parts                           | 1.00        | EA     |             |
| Irrigation Repairs and Upgrades                 | 10.00       | HR     |             |
| uel Surcharge 3.0%                              |             |        | \$581.29    |
| Fuel Surcharge                                  | 19376.34    | EA     |             |
|                                                 |             | Total: | \$19,957,63 |

This proposal is to enhance the Island located on Point O Woods Dr. We will remove the existing landscape except for the trees and install new landscape throughout the islands. Please see sketch of the new material. This sketch is a representation of the theme that will be installed in all three islands that have been proposed.