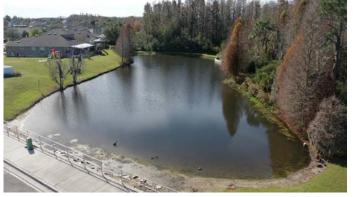

#### SITE: 9

Condition: ✓Excellent **Mixed Condition Improving** Great Good Poor

#### Comments:

No nuisance grasses or algae observed. Pond is in excellent condition. Routine maintenance and monitoring will occur here.

WATER: X Clear Turbid Tannic ALGAE:  $\mathbf{X}$  N/A Subsurface Filamentous Surface Filamentous Planktonic Cyanobacteria

GRASSES: X N/A Minimal Moderate Substantial

**NUISANCE SPECIES OBSERVED:** 

Chara Pennywort Torpedo Grass Babytears Hydrilla Slender Spikerush Other: