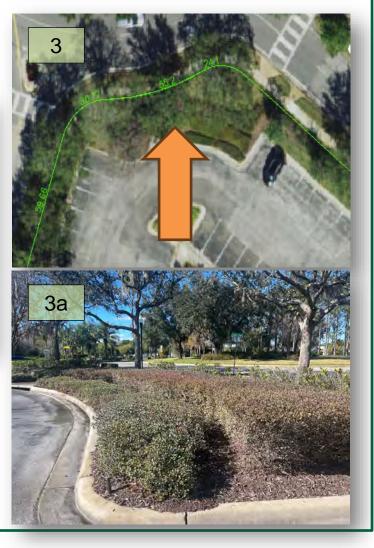

 Juniper to provide a price to remove the dead pine tree near the kid's playground that is dead. The price needs to include stump grinding. There are sign of pine weevil damage. (Pic 1)

- Continue to prune out the dead and work on the Anise hedge in between the pool parking lot and Country Point Blvd.
- 3. Treat the loropetalum for white fly in the pool parking area. During my inspection I noticed signs of damage and white fly.(Pic 3, 3a>)

### Country Walk CDD

4. Fertilize the recently install Queen Palms at the Deer run entrance on English Turn way.(pic 4)

- Treat the turf weeds along the Meadow Pointe Blvd frontage area where the new beds were installed.
- 6. Treat the brown patch in the center island on Country Point Blvd. We need to make sure this doesn't spread.
- 7. Remove the moss from the river birch trees on Pecan valley loop.
- 8. During my inspection I looked at the natural area that was removed at 30922
  White Bird Avenue. This area according to the property appraiser's website is owned by the CDD. The CDD also has policies in place for these natural areas. (pic 8,8A>)
- 9. Straighten the leaning Weeping Bottle Brush along Meadow Pointe Blvd.
- 10. Treat the ant mounds in the bed spaces along Meadow Pointe Blvd. Once eradicated rake down the mounds.
- 11. Treat the ant mounds on the inbound side of Country Point Blvd before the bridge once eradicated rake down the mounds.