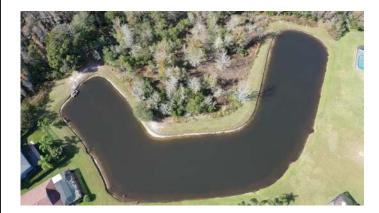

### Country Walk CDD Aquatics

#### **Inspection Date:**

1/2/2024 10:58 AM

#### Prepared by:

Niklas Hopkins

Account Manager

STEADFAST OFFICE: WWW.STEADFASTENV.COM 813-836-7940

#### SITE: 9

Condition: ✓Excellent **Mixed Condition Improving** Great Good Poor

#### Comments:

No nuisance grasses or algae observed. Pond is in excellent condition. Routine maintenance and monitoring will occur here.

WATER: X Clear Turbid Tannic ALGAE:  $\mathbf{X}$  N/A Subsurface Filamentous Surface Filamentous Planktonic Cyanobacteria

GRASSES: X N/A Minimal Moderate Substantial

**NUISANCE SPECIES OBSERVED:** 

Chara Pennywort Torpedo Grass Babytears Hydrilla Slender Spikerush Other: