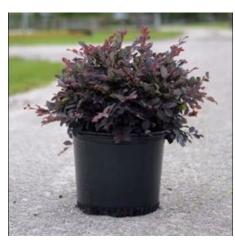

Orange Bird of Paradise

Loropetalum

Dwarf Ixora

Liriope

Varigated Confederate Jasmine

Jasmine Minima

| ITEM                                            | QTY         | UOM    | TOTAL       |
|-------------------------------------------------|-------------|--------|-------------|
| Plant Material                                  | \$18,326.34 |        |             |
| Maintenance Division Labor                      | 75.00       | HR     |             |
| Orange Bird of Paradise, 15 gallon - 15G        | 6.00        | 15g    |             |
| Loropetalum, 07 gallon - 07G                    | 63.00       | 07g    |             |
| Dwarf Ixora, 03 gallon - 03G                    | 162.00      | 03g    |             |
| Variegated Confederate Jasmine, 03 gallon - 03G | 44.00       | 03g    |             |
| Big Blue Liriope, 01 gallon - 01G               | 250.00      | 01g    |             |
| Minima Jasmine, 01 gallon - 01G                 | 18.00       | 01g    |             |
| Cocobrown Mulch, 02CF bag - 02CF                | 150.00      | 02CF   |             |
| rrigation Enhancement                           |             |        | \$1,050.00  |
| Misc Irrigation Parts                           | 1.00        | EA     |             |
| Irrigation Repairs and Upgrades                 | 10.00       | HR     |             |
| uel Surcharge 3.0%                              |             |        | \$581.29    |
| Fuel Surcharge                                  | 19376.34    | EA     |             |
|                                                 |             | Total: | \$19,957,63 |

This proposal is to enhance the Island located on Point O Woods Dr. We will remove the existing landscape except for the trees and install new landscape throughout the islands. Please see sketch of the new material. This sketch is a representation of the theme that will be installed in all three islands that have been proposed.