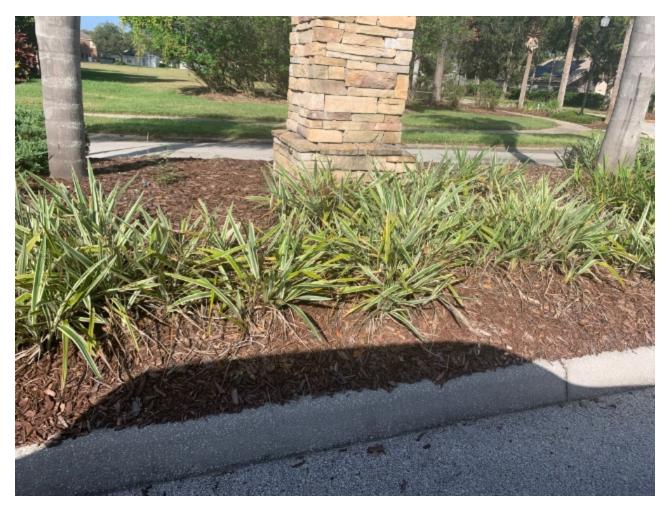

 Juniper to provide a price to remove the dead pine tree near the kid's playground that is dead. The price needs to include stump grinding. There are sign of pine weevil damage. (Pic 1)

- Continue to prune out the dead and work on the Anise hedge in between the pool parking lot and Country Point Blvd.
- 3. Treat the loropetalum for white fly in the pool parking area. During my inspection I noticed signs of damage and white fly.(Pic 3, 3a>)

### Country Walk CDD

4. Fertilize the recently install Queen Palms at the Deer run entrance on English Turn way.(pic 4)

- Treat the turf weeds along the Meadow Pointe Blvd frontage area where the new beds were installed.
- 6. Treat the brown patch in the center island on Country Point Blvd. We need to make sure this doesn't spread.
- 7. Remove the moss from the river birch trees on Pecan valley loop.
- 8. During my inspection I looked at the natural area that was removed at 30922
  White Bird Avenue. This area according to the property appraiser's website is owned by the CDD. The CDD also has policies in place for these natural areas. (pic 8,8A>)
- 9. Straighten the leaning Weeping Bottle Brush along Meadow Pointe Blvd.
- 10. Treat the ant mounds in the bed spaces along Meadow Pointe Blvd. Once eradicated rake down the mounds.
- 11. Treat the ant mounds on the inbound side of Country Point Blvd before the bridge once eradicated rake down the mounds.

12. Make sure we are watching and following up on the brown patch in the center island on Country Point Blvd at the traffic circle.