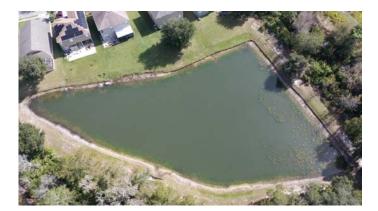

### Country Walk CDD Aquatics

#### **Inspection Date:**

1/2/2024 10:58 AM

#### Prepared by:

Niklas Hopkins

Account Manager

STEADFAST OFFICE: WWW.STEADFASTENV.COM 813-836-7940

#### **SITE:** 10

Condition: ✓Excellent **Mixed Condition** Great Good Poor **Improving** 

#### Comments:

Very minor amounts of decaying slender spikerush was present along the shoreline. No other nuisance vegetation was observed.

Turbid **X** Clear WATER: Tannic  $\mathbf{X}$  N/A Surface Filamentous ALGAE: Subsurface Filamentous Planktonic Cyanobacteria

**GRASSES:** N/A X Minimal Moderate Substantial

Chara

**NUISANCE SPECIES OBSERVED: X**Torpedo Grass Pennywort

Babytears Hydrilla

Slender Spikerush Other: