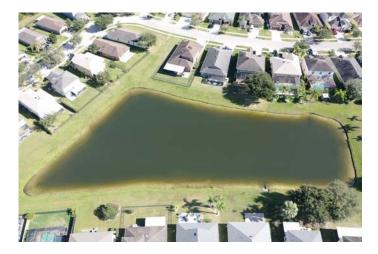

#### **SITE:** 10

Condition: ✓Excellent **Mixed Condition** Great Good Poor **Improving** 

#### Comments:

Very minor amounts of decaying slender spikerush was present along the shoreline. No other nuisance vegetation was observed.

Turbid **X** Clear WATER: Tannic  $\mathbf{X}$  N/A Surface Filamentous ALGAE: Subsurface Filamentous Planktonic Cyanobacteria

**GRASSES:** N/A X Minimal Moderate Substantial

Chara

**NUISANCE SPECIES OBSERVED: X**Torpedo Grass Pennywort

Babytears Hydrilla

Slender Spikerush Other: