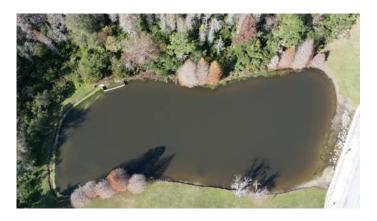

#### SITE: 15a

Condition: Excellent √Great Good Poor Mixed Condition Improving

#### Comments:

Observed some subsurface growth. The growth looks to be torpedo grass, baby tears, and slender spikerush. Technician will target these species during the next visit

Turbid **X** Clear WATER: Tannic Surface Filamentous ALGAE: ★ Subsurface Filamentous Planktonic Cyanobacteria **GRASSES:** N/A X Minimal Substantial **NUISANCE SPECIES OBSERVED: X**Torpedo Grass Pennywort X Babytears Chara Hydrilla XSlender Spikerush Other: