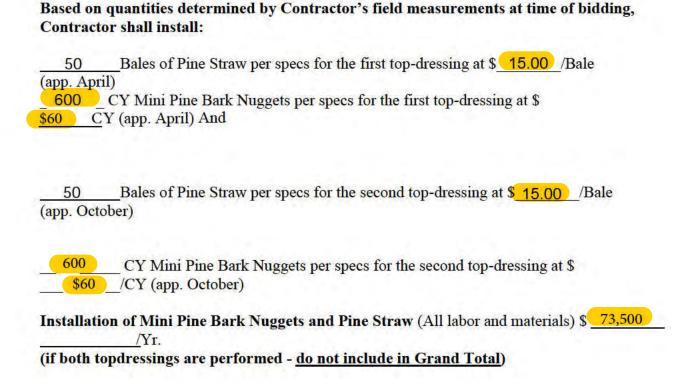

#### Part 5:

- Pine Straw Increased from \$8 per bale to \$15 per bale
- Mulch Quantity increased from 300 yards to 600 yards
- Mulch Price increased from \$50 per yard to \$60 per yard
- Total for Pine Straw and Mulch Increased from \$30,800 to \$73,500