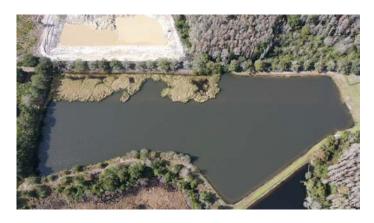

#### **SITE:** 26

Condition: Excellent \( \sqrt{Great} \) Good Poor Mixed Condition Improving

#### Comments:

Some nuisance grasses were present along the shoreline in some areas. The littoral shelf contains a moderate amount of grasses, some of which are nuisance and are decaying from previous treatments. Overall pond is in great condition and our technician will continue to treat any nuisance vegetation that is present.

WATER: ★ Clear Turbid Tannic

ALGAE: ★ N/A Subsurface Filamentous

Planktonic Cyanobacteria
Minimal X Moderate Substantial

Babytears

Surface Filamentous

Chara

GRASSES: N/A Minimal X Moder NUISANCE SPECIES OBSERVED:

**X**Torpedo Grass

Hydrilla **X**Slender Spikerush Other:

Pennywort