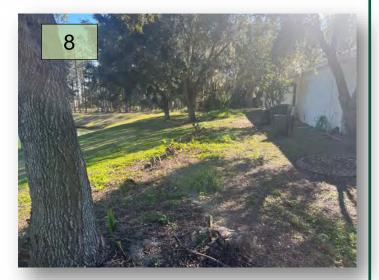

### Country Walk CDD

4. Fertilize the recently install Queen Palms at the Deer run entrance on English Turn way.(pic 4)

- Treat the turf weeds along the Meadow Pointe Blvd frontage area where the new beds were installed.
- 6. Treat the brown patch in the center island on Country Point Blvd. We need to make sure this doesn't spread.
- 7. Remove the moss from the river birch trees on Pecan valley loop.
- 8. During my inspection I looked at the natural area that was removed at 30922
  White Bird Avenue. This area according to the property appraiser's website is owned by the CDD. The CDD also has policies in place for these natural areas. (pic 8,8A>)
- 9. Straighten the leaning Weeping Bottle Brush along Meadow Pointe Blvd.
- 10. Treat the ant mounds in the bed spaces along Meadow Pointe Blvd. Once eradicated rake down the mounds.
- 11. Treat the ant mounds on the inbound side of Country Point Blvd before the bridge once eradicated rake down the mounds.