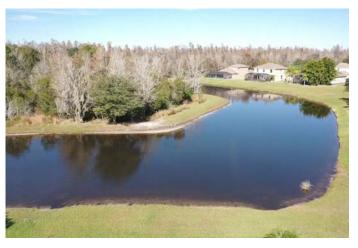

### Country Walk CDD Aquatics

#### **Inspection Date:**

1/2/2024 10:58 AM

#### Prepared by:

Niklas Hopkins

Account Manager

STEADFAST OFFICE: WWW.STEADFASTENV.COM 813-836-7940

#### SITE: 15a

Condition: Excellent √Great Good Poor Mixed Condition Improving

#### Comments:

Observed some subsurface growth. The growth looks to be torpedo grass, baby tears, and slender spikerush. Technician will target these species during the next visit

Turbid **X** Clear WATER: Tannic Surface Filamentous ALGAE: ★ Subsurface Filamentous Planktonic Cyanobacteria **GRASSES:** N/A X Minimal Substantial **NUISANCE SPECIES OBSERVED: X**Torpedo Grass Pennywort X Babytears Chara Hydrilla XSlender Spikerush Other: