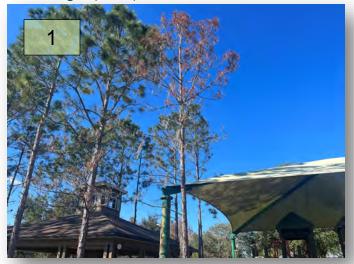

 Juniper to provide a price to remove the dead pine tree near the kid's playground that is dead. The price needs to include stump grinding. There are sign of pine weevil damage. (Pic 1)

- Continue to prune out the dead and work on the Anise hedge in between the pool parking lot and Country Point Blvd.
- 3. Treat the loropetalum for white fly in the pool parking area. During my inspection I noticed signs of damage and white fly.(Pic 3, 3a>)