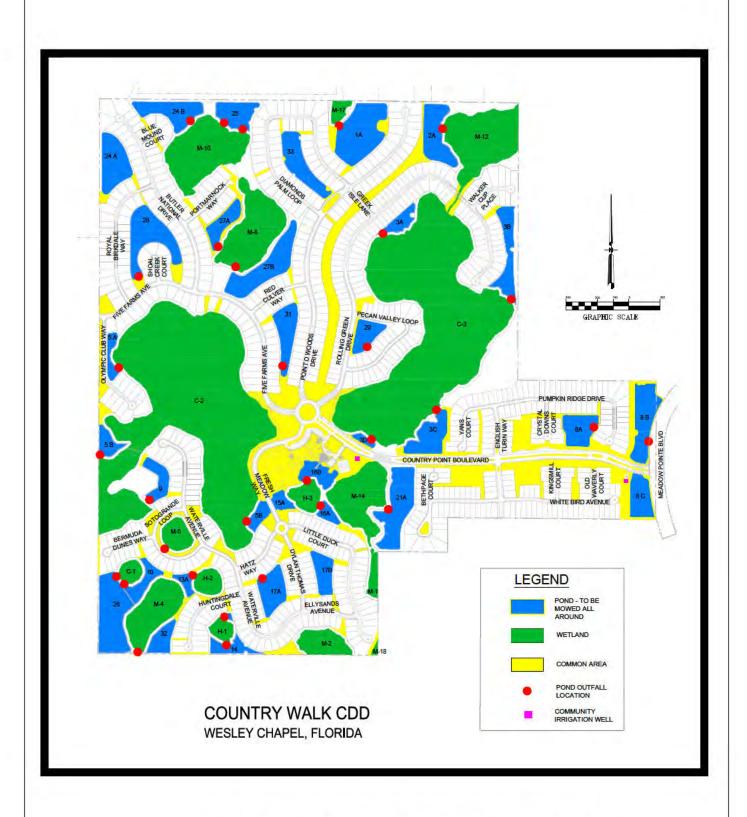

Country Walk CDD commenced operations in December 1999. Construction in the District started in 2005 and 2006 and home construction was gradual over the years. Country Walk CDD is a single family residential development that encompasses 890 lots. Central to the community is a clubhouse and pool area that serve as main amenities, as well as recreation fields and courts. The CDD consists of approximately 490.77 acres and is located in Wesley Chapel, Pasco County, Florida. After a review of plats, aerials, and county records, we recommend the following reserve items to be included in the report:

- Dog Park
- Landscaping
- Retention Ponds
- Stormwater Drainage
- Entry Areas and Monuments
- Guardhouse
- Pavilions

PHONE: 813.932.1588

- Clubhouse
- Pool Area
- Pool Cabana
- Recreation Courts
- Fencing
- Playground
- Any Other Items Specified by You