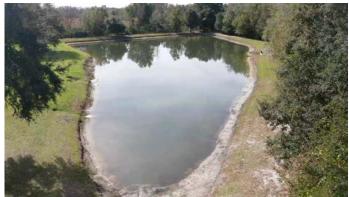

#### SITE: 13a

Condition: Excellent Great √Good Poor Mixed Condition Improving

#### Comments:

Some subsurface growth was observed along parts of the ponds shoreline. Minor amounts of torpedo grass was also observed. Our technician will focus on eradicating these nuisance species during future maintenance treatments.

 WATER:
 X Clear
 Turbid
 Tannic

 ALGAE:
 N/A
 X Subsurface Filamentous
 Surface Filamentous

 Planktonic
 Cyanobacteria

 GRASSES:
 N/A
 X Minimal
 Moderate
 Substantial

NUISANCE SPECIES OBSERVED:

★Torpedo Grass Pennywort Babytears Chara Hydrilla Slender Spikerush Other: