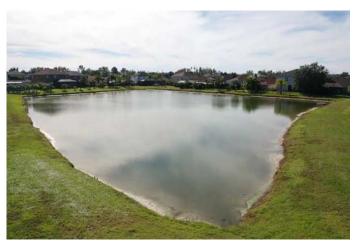

#### SITE: 9

Condition: ✓Excellent **Mixed Condition Improving** Great Good Poor

#### Comments:

No nuisance grasses or algae observed. Pond is in excellent condition. Routine maintenance and monitoring will occur here.

WATER: X Clear Turbid Tannic ALGAE:  $\mathbf{X}$  N/A Subsurface Filamentous Surface Filamentous Planktonic Cyanobacteria

GRASSES: X N/A Minimal Moderate Substantial

**NUISANCE SPECIES OBSERVED:** 

Chara Pennywort Torpedo Grass Babytears Hydrilla Slender Spikerush Other: