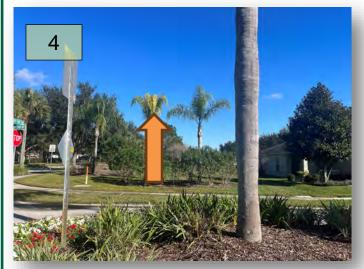

### Country Walk CDD

4. Fertilize the recently install Queen Palms at the Deer run entrance on English Turn way.(pic 4)

- Treat the turf weeds along the Meadow Pointe Blvd frontage area where the new beds were installed.
- 6. Treat the brown patch in the center island on Country Point Blvd. We need to make sure this doesn't spread.
- 7. Remove the moss from the river birch trees on Pecan valley loop.
- 8. During my inspection I looked at the natural area that was removed at 30922
  White Bird Avenue. This area according to the property appraiser's website is owned by the CDD. The CDD also has policies in place for these natural areas. (pic 8,8A>)
- 9. Straighten the leaning Weeping Bottle Brush along Meadow Pointe Blvd.
- 10. Treat the ant mounds in the bed spaces along Meadow Pointe Blvd. Once eradicated rake down the mounds.
- 11. Treat the ant mounds on the inbound side of Country Point Blvd before the bridge once eradicated rake down the mounds.