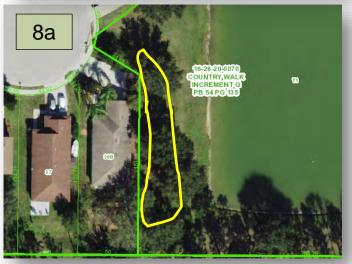

to make sure this doesn't spread.
- 7. Remove the moss from the river birch trees on Pecan valley loop.
- 8. During my inspection I looked at the natural area that was removed at 30922
  White Bird Avenue. This area according to the property appraiser's website is owned by the CDD. The CDD also has policies in place for these natural areas. (pic 8,8A>)
- 9. Straighten the leaning Weeping Bottle Brush along Meadow Pointe Blvd.
- 10. Treat the ant mounds in the bed spaces along Meadow Pointe Blvd. Once eradicated rake down the mounds.
- 11. Treat the ant mounds on the inbound side of Country Point Blvd before the bridge once eradicated rake down the mounds.

12. Make sure we are watching and following up on the brown patch in the center island on Country Point Blvd at the traffic circle.







# Tab 6

#### SECOND ADDENDUM TO THE CONTRACT FOR PROFESSIONAL LANDSCAPE INSPECTION SERVICES

This Second Addendum to the Contract for Professional Landscape Inspection Services (this "Addendum"), is made and entered into as of the \_\_\_\_\_\_ day of \_\_\_\_\_, 20\_\_\_\_ (the "Effective Date"), by and between Country Walk Community Development District, a local unit of special purpose government established pursuant to Chapter 190, Florida Statutes, located in Pasco County, Florida (the "District"), and Rizzetta & Company, Inc., a Florida corporation (the "Consultant").

#### **RECITALS**

**WHEREAS**, the District and the Consultant entered into the contract for Professional Landscape Inspection Services dated October 29, 2018 (the "Contract"), incorporated by reference herein; and