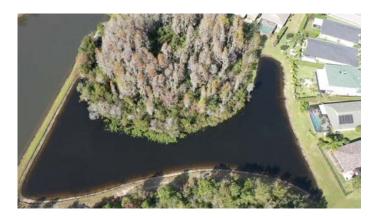

### Country Walk CDD Aquatics

#### **Inspection Date:**

1/2/2024 10:58 AM

#### Prepared by:

Niklas Hopkins

Account Manager

STEADFAST OFFICE: WWW.STEADFASTENV.COM 813-836-7940

#### **SITE:** 26

Condition: Excellent \( \sqrt{Great} \) Good Poor Mixed Condition Improving

#### Comments:

Some nuisance grasses were present along the shoreline in some areas. The littoral shelf contains a moderate amount of grasses, some of which are nuisance and are decaying from previous treatments. Overall pond is in great condition and our technician will continue to treat any nuisance vegetation that is present.

WATER: ★ Clear Turbid Tannic

ALGAE: ★ N/A Subsurface Filamentous

Planktonic Cyanobacteria
Minimal X Moderate Substantial

Babytears

Surface Filamentous

Chara

GRASSES: N/A Minimal X Moder NUISANCE SPECIES OBSERVED:

**X**Torpedo Grass

Hydrilla **X**Slender Spikerush Other:

Pennywort